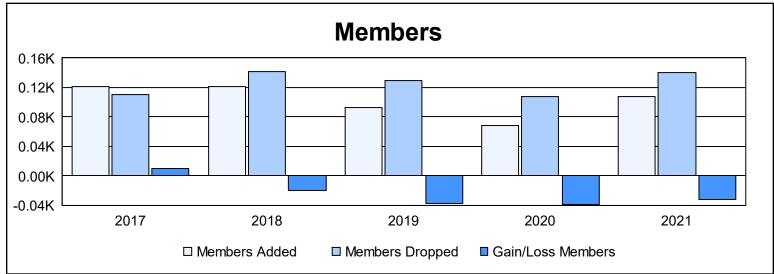

District 14 C

As of June 2021 Cumulative

| Year      | New<br>Clubs | Dropped<br>Clubs | Gain/<br>Loss<br>Clubs | New<br>Members | Charter<br>Members | Reinstate<br>Members | Transfer<br>Members | Total<br>Member<br>Added | Total<br>Members<br>Dropped | Gain/<br>Loss<br>Members |
|-----------|--------------|------------------|------------------------|----------------|--------------------|----------------------|---------------------|--------------------------|-----------------------------|--------------------------|
| 2016-2017 | 0            | 1                | -1                     | 114            | 0                  | 2                    | 5                   | 121                      | 111                         | 10                       |
| 2017-2018 | 1            | 0                | 1                      | 89             | 26                 | 3                    | 3                   | 121                      | 141                         | -20                      |
| 2018-2019 | 0            | 2                | -2                     | 76             | 7                  | 4                    | 6                   | 93                       | 130                         | -37                      |
| 2019-2020 | 0            | 0                | 0                      | 55             | 2                  | 5                    | 7                   | 69                       | 108                         | -39                      |
| 2020-2021 | 1            | 2                | -1                     | 59             | 40                 | 5                    | 4                   | 108                      | 140                         | -32                      |
| Average   | 0            | 1                | -1                     | 79             | 15                 | 4                    | 5                   | 102                      | 126                         | -24                      |