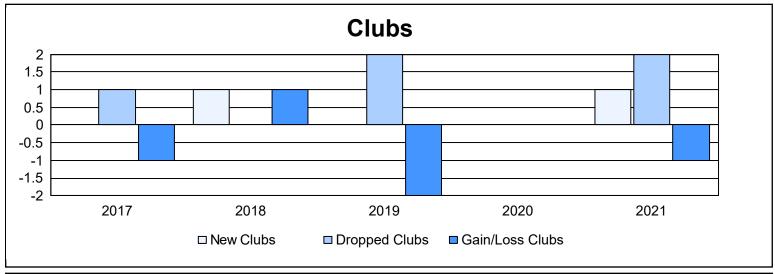

District 14 C

As of June 2021 Cumulative

| Year      | New<br>Clubs | Dropped<br>Clubs | Gain/<br>Loss<br>Clubs | New<br>Members | Charter<br>Members | Reinstate<br>Members | Transfer<br>Members | Total<br>Member<br>Added | Total<br>Members<br>Dropped | Gain/<br>Loss<br>Members |
|-----------|--------------|------------------|------------------------|----------------|--------------------|----------------------|---------------------|--------------------------|-----------------------------|--------------------------|
| 2016-2017 | 0            | 1                | -1                     | 114            | 0                  | 2                    | 5                   | 121                      | 111                         | 10                       |
| 2017-2018 | 1            | 0                | 1                      | 89             | 26                 | 3                    | 3                   | 121                      | 141                         | -20                      |
| 2018-2019 | 0            | 2                | -2                     | 76             | 7                  | 4                    | 6                   | 93                       | 130                         | -37                      |
| 2019-2020 | 0            | 0                | 0                      | 55             | 2                  | 5                    | 7                   | 69                       | 108                         | -39                      |
| 2020-2021 | 1            | 2                | -1                     | 59             | 40                 | 5                    | 4                   | 108                      | 140                         | -32                      |
| Average   | 0            | 1                | -1                     | 79             | 15                 | 4                    | 5                   | 102                      | 126                         | -24                      |